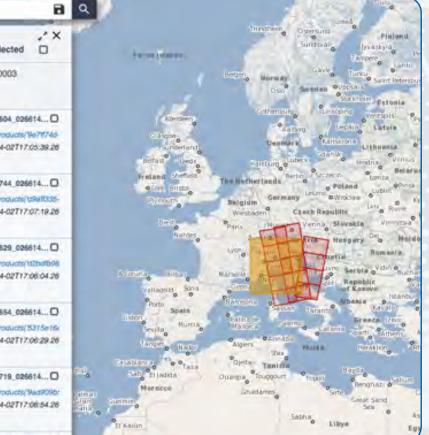

### All archived data can be accessed via catalogue (PANDA) or via FTP.

https://spacedata.copernicus.eu

The Copernicus DEM dataset example is provided below:

**1. Register** and accept terms and conditions for the use of EO data by clicking on the **REGISTER** button

- **2a. Access** the catalogue (PANDA)
- Search (by Area, Mission/Dataset, time constraint, Resolution...): enter the Area and fill in Dataset with DEM, then select COP-DEM\_GLO-30
- Browse
- Download