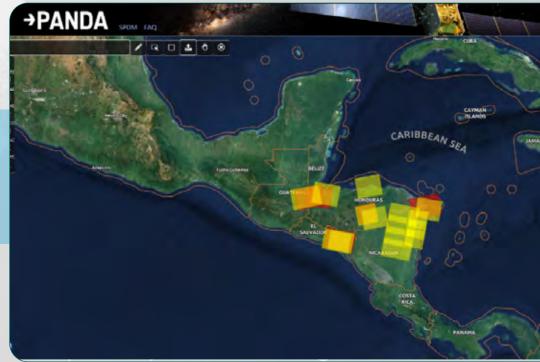

| Dataset Title                                                                         | Acquisition window  | Data type and<br>Resolution   |
|---------------------------------------------------------------------------------------|---------------------|-------------------------------|
| Flood in Western Germany                                                              | 13 to 20 Jul-2021   | Optical VHR1 and Radar HR1/2  |
| Fire in Peloponnese and in Attika Regions,<br>Greece                                  | 21-23 May 2021      | Optical VHR1 and VHR2         |
| La Soufrière Volcano Eruption in St. Vincent<br>and the Grenadines, Caribbean islands | 11 to 20 Apr-2021   | Optical VHR1 and Radar VHR1/2 |
| Earthquake in Sulawesi,<br>Indonesia                                                  | 21-25 January 2021  | Optical VHR1                  |
| Tropical Cyclone Iota in Central America<br>(Guatemala, Honduras, Nicaragua)          | 21-26 November 2020 | Radar HR2                     |
| Explosion in Beirut, Lebanon                                                          | 05-07 August 2020   | Optical VHR1                  |