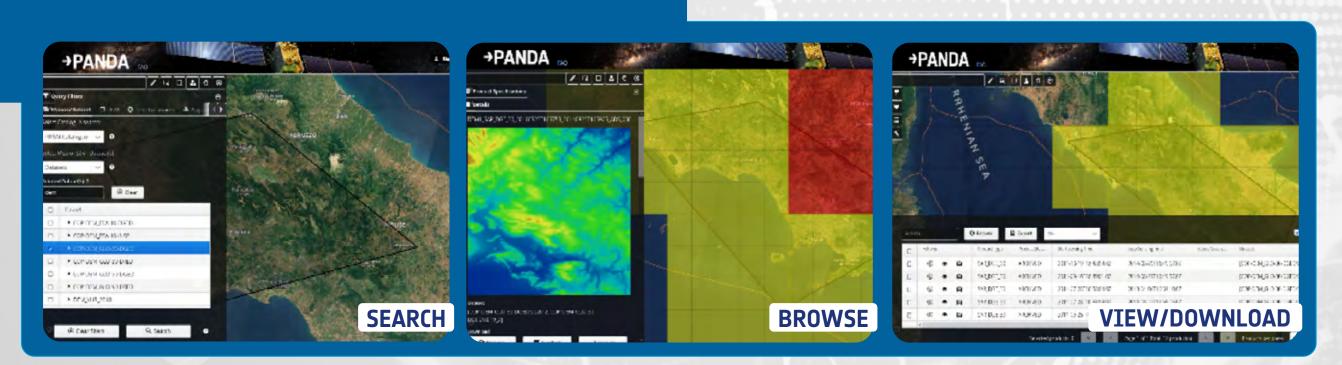

### All archived data can be accessed via catalogue (PANDA) or via FTP.

https://spacedata.copernicus.eu

The Copernicus DEM dataset example is provided below:

**1. Register** and accept terms and conditions for the use of EO data by clicking on the **REGISTER** button

- **2a. Access** the catalogue (PANDA)
- Search (by Area, Mission/Dataset, time constraint, Resolution...): enter the Area and fill in Dataset with DEM, then select COP-DEM\_GLO-30
- Browse
- Download

**2b.** Alternatively, **download via FTPS** (FTP Secure): This requires specific settings in the user FTP. Guidelines are available **HERE** 