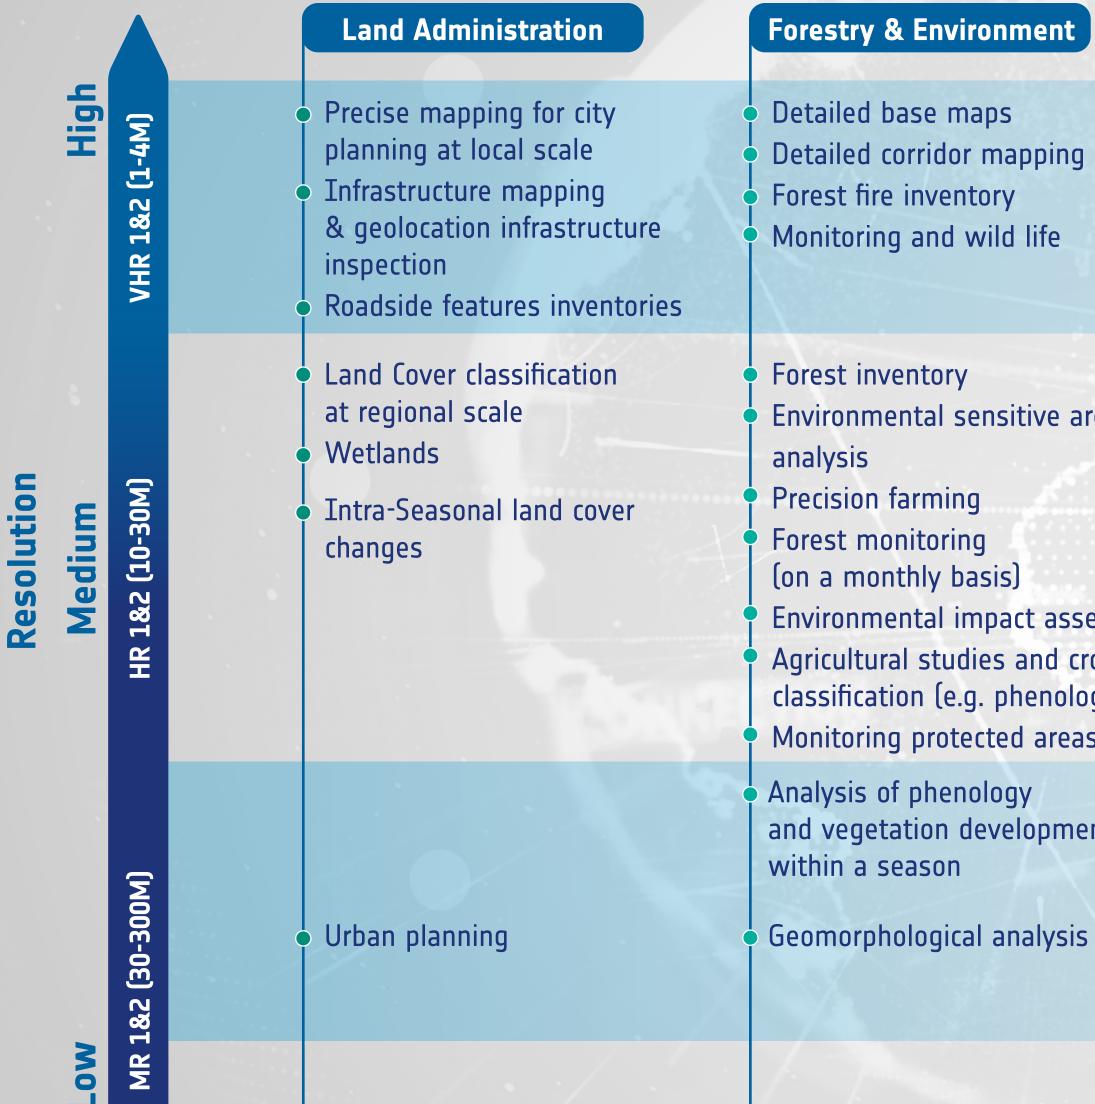

### EO datasets of different spatial resolution are available for various types of applications.

| ronment                                                                                              | Security/Public safety                                                                                                                                           | Maritime Monitoring                                                                                                              |
|------------------------------------------------------------------------------------------------------|------------------------------------------------------------------------------------------------------------------------------------------------------------------|----------------------------------------------------------------------------------------------------------------------------------|
| aps<br>mapping<br>tory<br>wild life                                                                  | <ul> <li>Infrastructure inspection<br/>and mapping</li> <li>Evacuation route and gathering<br/>areas planning</li> <li>Disaster planning intelligence</li> </ul> | <ul> <li>Detailed port infrastructure<br/>and facility mapping asset<br/>assessment</li> <li>Coastal zones monitoring</li> </ul> |
| ensitive areas<br>g<br>g<br>asis)<br>npact assessment<br>ies and crop<br>g. phenology)<br>cted areas | <ul> <li>Border mapping</li> <li>Route planning</li> <li>Disaster planning</li> <li>Climate change adaptation</li> </ul>                                         |                                                                                                                                  |
| ology<br>evelopment                                                                                  |                                                                                                                                                                  |                                                                                                                                  |
| l analysis                                                                                           | Floodprone areas analysis                                                                                                                                        | Sea-land mask                                                                                                                    |

Hazard assessment

### Sea-land mask